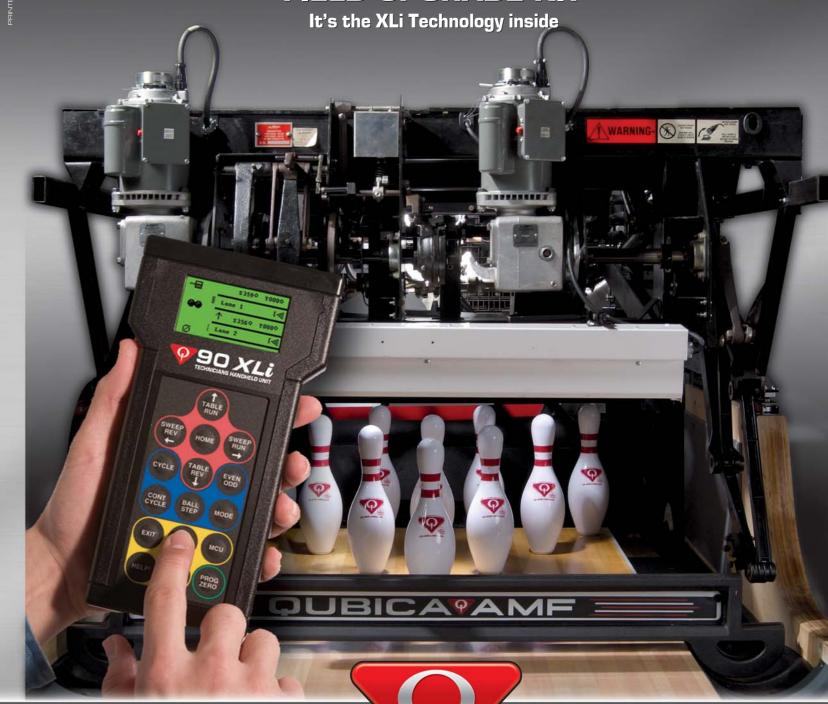

## **SEE WHAT'S INSIDE THE XLI TECHNOLOGY:**

- MACHINE-STATUS LIGHT TOWERS SHOWS STATUS AT A GLANCE
- SELF-MONITORING AND SELF-ADJUSTING
- LCD DIAGNOSTIC DISPLAY, LOCATED ON EACH CONTROL CHASSIS, MONITORS OPERATION AND SHOWS POSITION OF MAJOR COMPONENTS
- DIAGNOSTICS CHECK OF MOTORS, SWITCHES, SENSORS, BALL DETECTOR, FOUL UNIT AND FRONT END BALL LIFT
- CONSTANTLY MONITORS MOTOR AMPERAGE, SO IF A JAM DOES OCCUR THE PINSPOTTER SHUTS DOWN, ELIMINATING A POTENTIAL MAJOR REPAIR
- SOLID-STATE COMPONENTS FOR TROUBLE-FREE OPERATION
- MICRO PROCESSOR CONTROLLED PINSPOTTER FUNCTIONS
- DUAL PIT LIGHT CONTROLLABLE BY LANE
- QUBICAAMF SMART CYCLE (STRIKE, 7/10 PICK, OFF SPOT PIN)

01

- 01 XLi uses a LCD diagnostic display and incorporates unique visual machine condition light towers.
- 02 Front desk control unit has easy-to-use menus, real-time display of machine operating status and the ability to control black and white pit light by lane.
- 03 Convenient handheld unit with LCD display provides mechanic all chassis controls at front of machine.
- 04 Solid state motors with anti-coasting, positive-lock brakes.