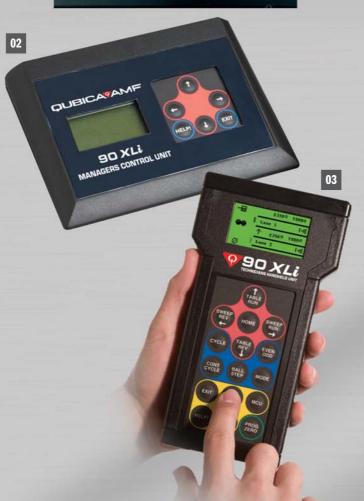

01

- 01 XLi uses a LCD diagnostic display and incorporates unique visual machine condition light towers.
- 02 Front desk control unit has easy-to-use menus, real-time display of machine operating status and the ability to control black and white pit light by lane.
- 03 Convenient handheld unit with LCD display provides mechanic all chassis controls at front of machine.
- 04 Solid state motors with anti-coasting, positive-lock brakes.