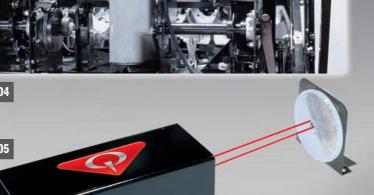

01

- 01 XLi uses a LCD diagnostic display and incorporates unique visual machine condition light towers.
- 02 Front desk control unit has easy-to-use menus, real-time display of machine operating status and the ability to control black and white pit light by lane.
- 03 Convenient handheld unit with LCD display provides mechanic all chassis controls at front of machine.
- 04 Solid state motors with anti-coasting, positive-lock brakes.