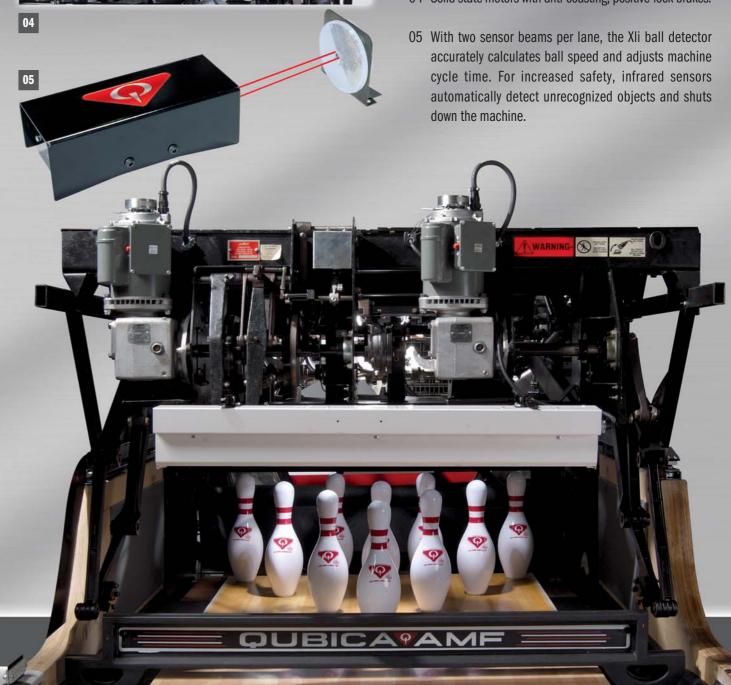

01

- 01 XLi uses a LCD diagnostic display and incorporates unique visual machine condition light towers.
- 02 Front desk control unit has easy-to-use menus, real-time display of machine operating status and the ability to control black and white pit light by lane.
- 03 Convenient handheld unit with LCD display provides mechanic all chassis controls at front of machine.
- 04 Solid state motors with anti-coasting, positive-lock brakes.