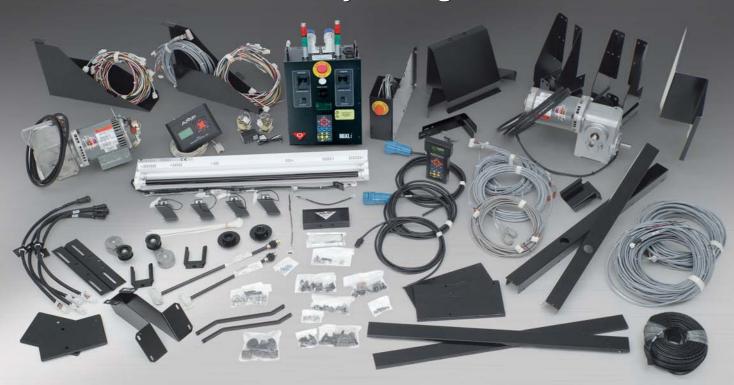

The 90XII Field Upgrade Kit will make a pair of 82-90s the ultimate in reliability, intelligence and innovation.

## **UNIQUE FEATURES:**

- New motors
- New controller (chassis)
- All new wiring
- Dual pit lights
- Handheld unit with LCD display
- · Front desk control unit
- Table and sweep position sensors
- Enhanced safety detection ball triggers