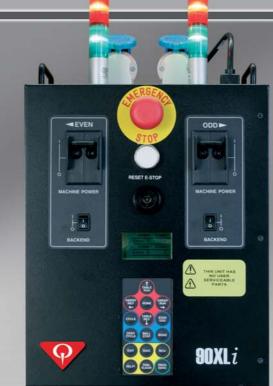

01

- 01 XLi uses a LCD diagnostic display and incorporates unique visual machine condition light towers.
- 02 Front desk control unit has easy-to-use menus, real-time display of machine operating status and the ability to control black and white pit light by lane.
- 03 Convenient handheld unit with LCD display provides mechanic all chassis controls at front of machine.
- 04 Solid state motors with anti-coasting, positive-lock brakes.