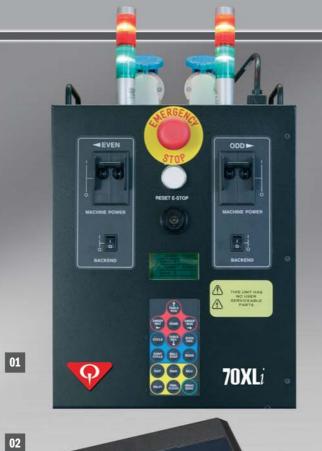

03

ZOXI

- 01 XLi uses a LCD diagnostic display and incorporates unique visual machine condition light towers.

## SEE WHAT'S INSIDE THE XLI TECHNOLOGY:

- MACHINE-STATUS LIGHT TOWERS SHOWS STATUS AT A GLANCE
- SELF-MONITORING AND SELF-ADJUSTING
- LCD DIAGNOSTIC DISPLAY, LOCATED ON EACH CONTROL CHASSIS, MONITORS OPERATION AND SHOWS POSITION OF MAJOR COMPONENTS
- DIAGNOSTICS CHECK OF MOTORS, SWITCHES, SENSORS, BALL DETECTOR, FOUL UNIT AND FRONT END BALL LIFT
- CONSTANTLY MONITORS MOTOR AMPERAGE, SO IF A JAM DOES OCCUR THE PINSPOTTER SHUTS DOWN, ELIMINATING A POTENTIAL MAJOR REPAIR
- SOLID-STATE COMPONENTS FOR TROUBLE-FREE OPERATION
- MICRO PROCESSOR CONTROLLED PINSPOTTER FUNCTIONS
- DUAL PIT LIGHT CONTROLLABLE BY LANE
- QUBICAAMF SMART CYCLE (STRIKE, 7/10 PICK, OFF SPOT PIN)