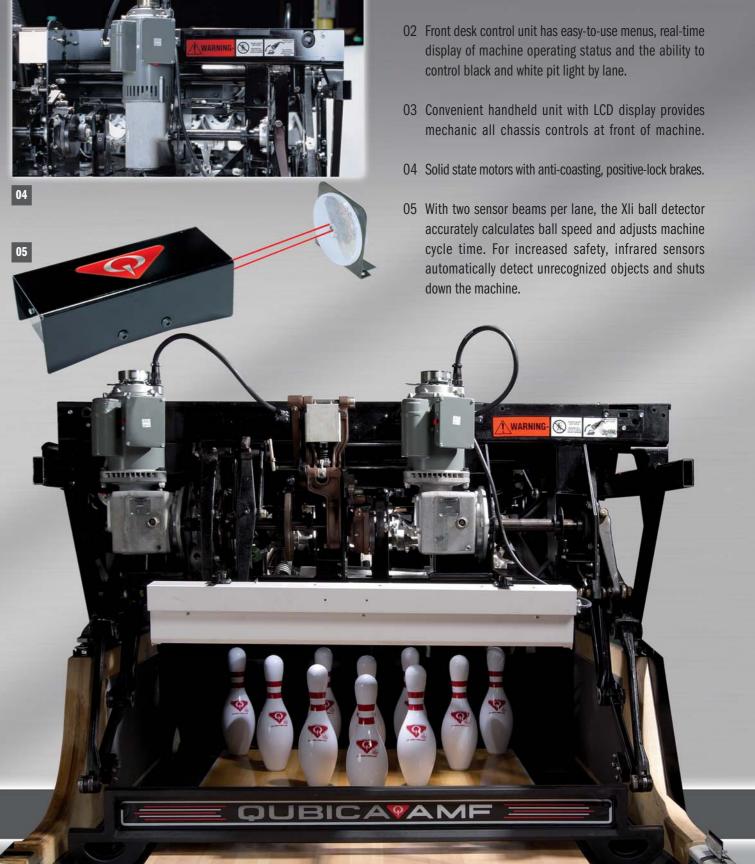

PTOXLI

The 70XLi Field Upgrade Kit will turn your 82-70s into the ultimate in reliability, intelligence and innovation.

- New motors / gearboxes
- New controller (chassis)
- All new wiring
- Dual pit lights
- Handheld unit with LCD display
- Front desk control unit
- Table and sweep position sensors
- Enhanced safety detection ball triggers