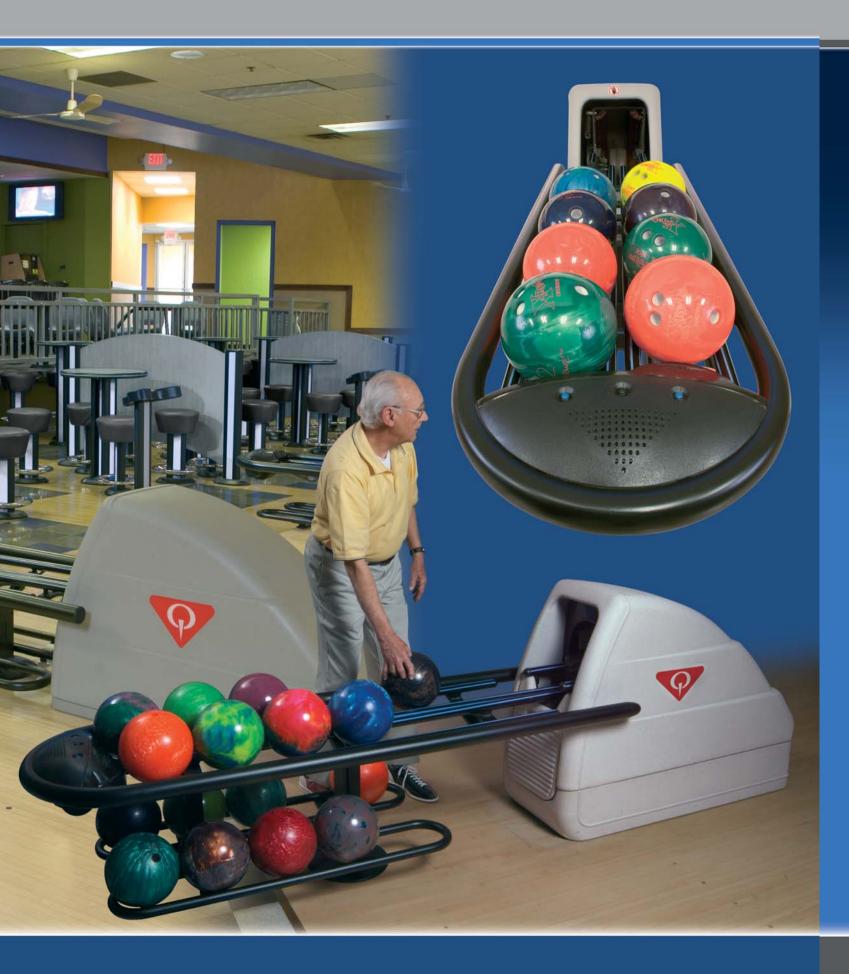

## **Profile Ball Return**

From every angle, in every feature, Profile Ball Returns are solid, stylish units.

- Contemporary design and glow-in-the-dark hood and rails complement all QubicaAMF furniture for a coordinated center look.
- Unique Smarthpath<sup>™</sup> distribution guarantees alternate left/right ball placement for bowler convenience.
- capacity; or upgrade to a 15-ball rack.
- Optional lower storage rack accepts 10 more balls.
- Strong power-lift motor can lift five balls
- Hood lifts off for easy access to controls and motor.
- Available as a complete unit and as hood and rack upgrade.

## **Options Ball Return**

The attractive Options Ball Return differs in one distinct way: its rack sits five inches higher than the height of a traditional rack. This height makes it easier for bowlers young and old and short and tall to retrieve balls.

- Contemporary styling and glow-in-the-dark hood and rail complement QubicaAMF furniture for a coordinated look. Goes well with other furniture, too.
- Unique Smarthpath™ distribution guarantees alternate left/right ball placement for bowler convenience.
- Rack provides ample 11-ball storage capacity; or upgrade to a 15-ball rack.
- Optional lower rack storage accepts 10 more balls, perfect for when large numbers of bowlers use adjacent lanes.
- Strong power-lift motor can lift five balls at once.
- The only power lift in the industry with its motor and control box above the lane level for easier access and maintenance.