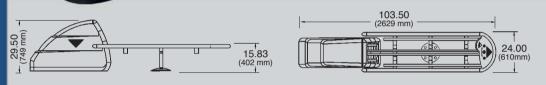

## **Profile Ball Return**

From every angle, in every feature, Profile Ball Returns are solid, stylish units.

- Contemporary design and glow-in-the-dark hood and rails complement all QubicaAMF furniture for a coordinated center look.
- Unique Smarthpath<sup>™</sup> distribution guarantees alternate left/right ball placement for bowler convenience.
- capacity; or upgrade to a 15-ball rack.
- Optional lower storage rack accepts 10 more balls.
- Strong power-lift motor can lift five balls
- Hood lifts off for easy access to controls and motor.
- Available as a complete unit and as hood and rack upgrade.

- Contemporary styling and glow-in-the-dark hood and rail complement QubicaAMF furniture for a coordinated look. Goes well with other furniture, too.
- Unique Smarthpath™ distribution guarantees alternate left/right ball placement for bowler convenience.
- Rack provides ample 11-ball storage capacity; or upgrade to a 15-ball rack.
- Optional lower rack storage accepts 10 more balls, perfect for when large numbers of bowlers use adjacent lanes.
- Strong power-lift motor can lift five balls at once.
- The only power lift in the industry with its motor and control box above the lane level for easier access and maintenance.