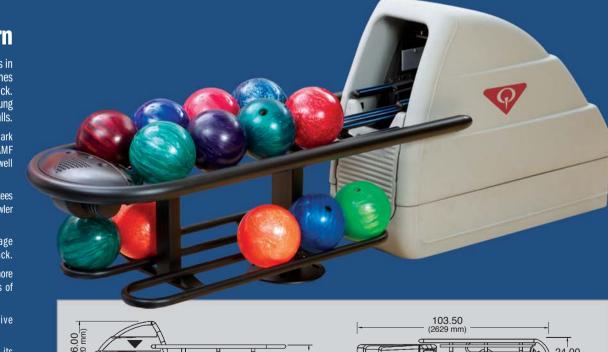

## **Profile Ball Return**

From every angle, in every feature, Profile Ball Returns are solid, stylish units.

- Contemporary design and glow-in-the-dark hood and rails complement all QubicaAMF furniture for a coordinated center look.
- Unique Smarthpath<sup>™</sup> distribution guarantees alternate left/right ball placement for bowler convenience.
- capacity; or upgrade to a 15-ball rack.
- Optional lower storage rack accepts 10 more balls.
- Strong power-lift motor can lift five balls
- Hood lifts off for easy access to controls and motor.
- Available as a complete unit and as hood and rack upgrade.

- Contemporary styling and glow-in-the-dark hood and rail complement QubicaAMF furniture for a coordinated look. Goes well with other furniture, too.
- Unique Smarthpath™ distribution guarantees alternate left/right ball placement for bowler convenience.
- Rack provides ample 11-ball storage capacity; or upgrade to a 15-ball rack.
- Optional lower rack storage accepts 10 more balls, perfect for when large numbers of bowlers use adjacent lanes.
- Strong power-lift motor can lift five balls at once.
- The only power lift in the industry with its motor and control box above the lane level for easier access and maintenance.