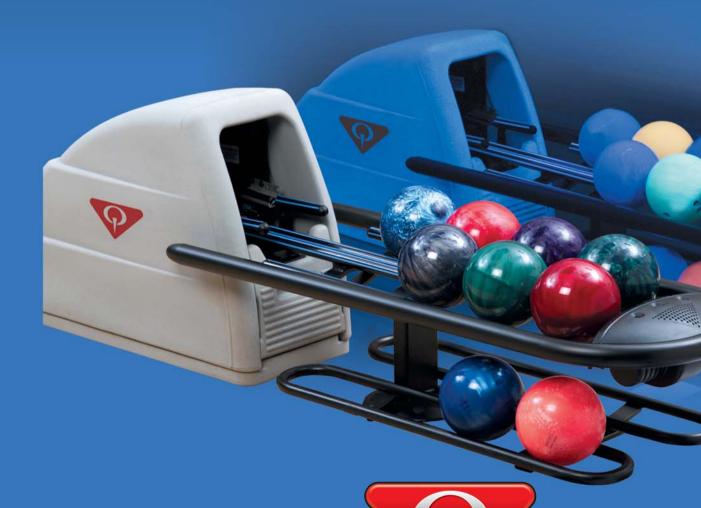

## **Profile Ball Return**

From every angle, in every feature, Profile Ball Returns are solid, stylish units.

- Contemporary design and glow-in-the-dark hood and rails complement all QubicaAMF furniture for a coordinated center look.
- Unique Smarthpath<sup>™</sup> distribution guarantees alternate left/right ball placement for bowler convenience.
- capacity; or upgrade to a 15-ball rack.
- Optional lower storage rack accepts 10 more balls.
- Strong power-lift motor can lift five balls
- Hood lifts off for easy access to controls and motor.
- Available as a complete unit and as hood and rack upgrade.

- Contemporary styling and glow-in-the-dark hood and rail complement QubicaAMF furniture for a coordinated look. Goes well with other furniture, too.
- Unique Smarthpath™ distribution guarantees alternate left/right ball placement for bowler convenience.
- Rack provides ample 11-ball storage capacity; or upgrade to a 15-ball rack.
- Optional lower rack storage accepts 10 more balls, perfect for when large numbers of bowlers use adjacent lanes.
- Strong power-lift motor can lift five balls at once.
- The only power lift in the industry with its motor and control box above the lane level for easier access and maintenance.