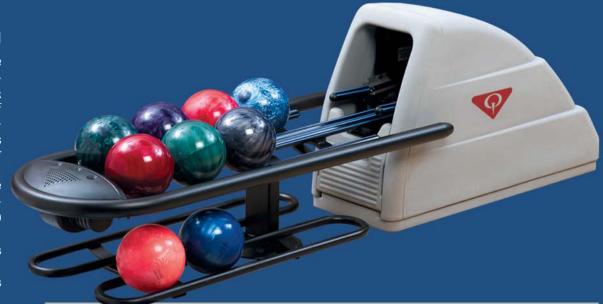

## **Profile Ball Return**

From every angle, in every feature, Profile Ball Returns are solid, stylish units.

- Contemporary design and glow-in-the-dark hood and rails complement all QubicaAMF furniture for a coordinated center look.
- Unique Smarthpath<sup>™</sup> distribution guarantees alternate left/right ball placement for bowler convenience.
- capacity; or upgrade to a 15-ball rack.
- Optional lower storage rack accepts 10 more balls.
- Strong power-lift motor can lift five balls
- Hood lifts off for easy access to controls and motor.
- Available as a complete unit and as hood and rack upgrade.

- Contemporary styling and glow-in-the-dark hood and rail complement QubicaAMF furniture for a coordinated look. Goes well with other furniture, too.
- Unique Smarthpath™ distribution guarantees alternate left/right ball placement for bowler convenience.
- Rack provides ample 11-ball storage capacity; or upgrade to a 15-ball rack.
- Optional lower rack storage accepts 10 more balls, perfect for when large numbers of bowlers use adjacent lanes.
- Strong power-lift motor can lift five balls at once.
- The only power lift in the industry with its motor and control box above the lane level for easier access and maintenance.