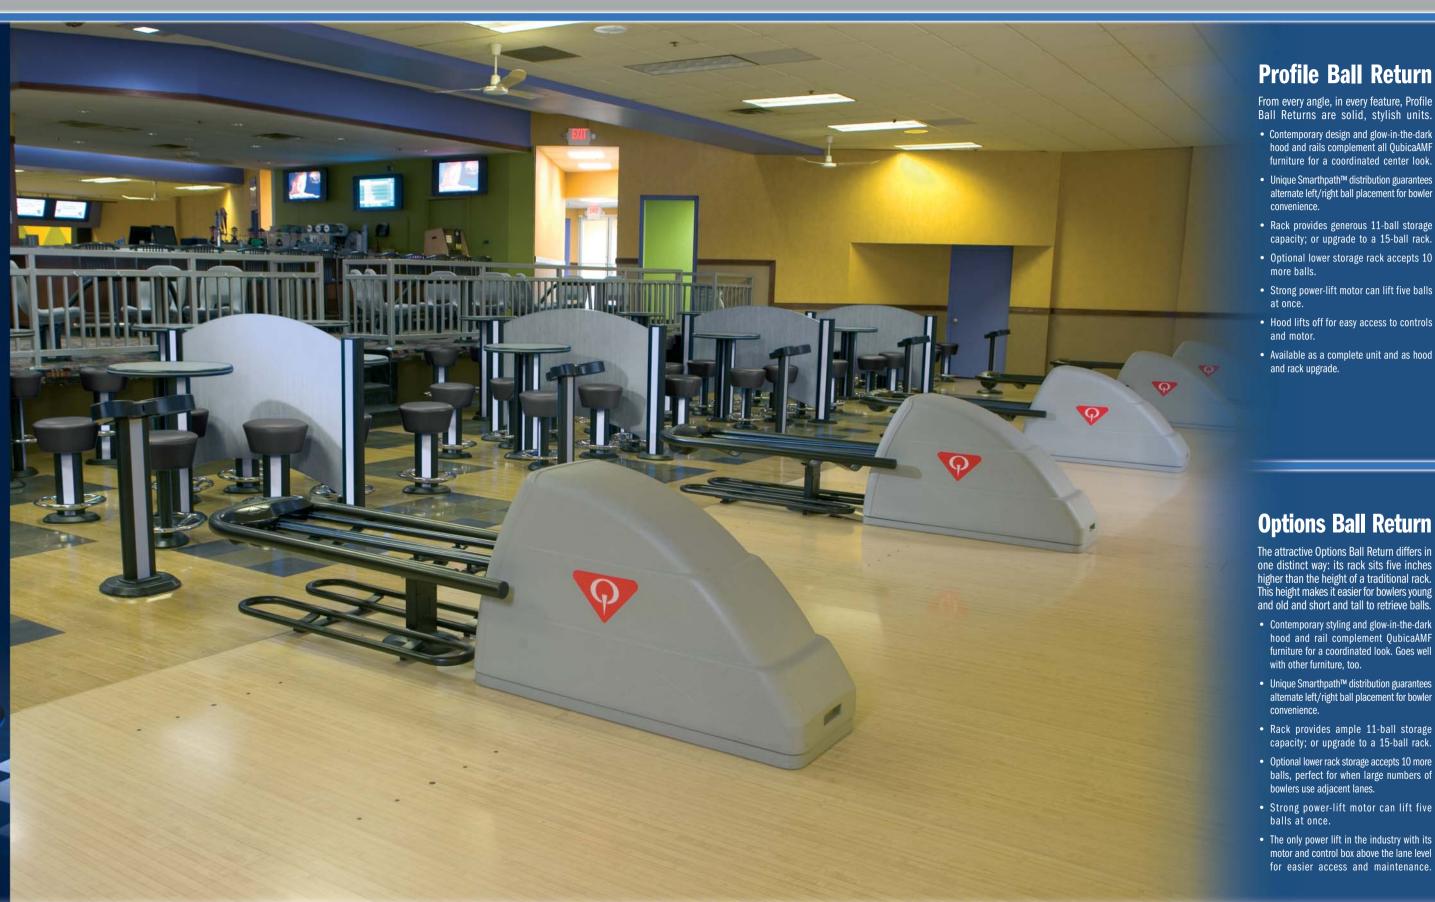

## **Profile Ball Return**

From every angle, in every feature, Profile Ball Returns are solid, stylish units.

- Contemporary design and glow-in-the-dark hood and rails complement all QubicaAMF furniture for a coordinated center look.
- Unique Smarthpath<sup>™</sup> distribution guarantees alternate left/right ball placement for bowler convenience.
- capacity; or upgrade to a 15-ball rack.
- Optional lower storage rack accepts 10 more balls.
- Strong power-lift motor can lift five balls
- Hood lifts off for easy access to controls and motor.
- Available as a complete unit and as hood and rack upgrade.

## **Options Ball Return**

The attractive Options Ball Return differs in one distinct way: its rack sits five inches higher than the height of a traditional rack. This height makes it easier for bowlers young and old and short and tall to retrieve balls.

- Contemporary styling and glow-in-the-dark hood and rail complement QubicaAMF furniture for a coordinated look. Goes well with other furniture, too.
- Unique Smarthpath™ distribution guarantees alternate left/right ball placement for bowler convenience.
- Rack provides ample 11-ball storage capacity; or upgrade to a 15-ball rack.
- Optional lower rack storage accepts 10 more balls, perfect for when large numbers of bowlers use adjacent lanes.
- Strong power-lift motor can lift five balls at once.
- The only power lift in the industry with its motor and control box above the lane level for easier access and maintenance.