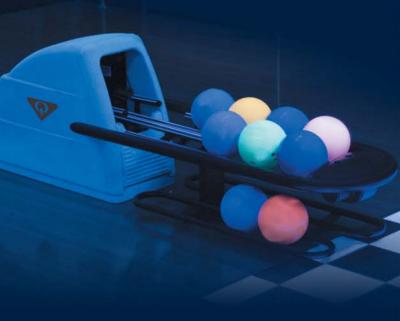

## **Profile Ball Return**

From every angle, in every feature, Profile Ball Returns are solid, stylish units.

- Contemporary design and glow-in-the-dark hood and rails complement all QubicaAMF furniture for a coordinated center look.
- Unique Smarthpath<sup>™</sup> distribution guarantees alternate left/right ball placement for bowler convenience.
- capacity; or upgrade to a 15-ball rack.
- Optional lower storage rack accepts 10 more balls.
- Strong power-lift motor can lift five balls
- Hood lifts off for easy access to controls and motor.
- Available as a complete unit and as hood and rack upgrade.

## **Options Ball Return**

The attractive Options Ball Return differs in one distinct way: its rack sits five inches higher than the height of a traditional rack. This height makes it easier for bowlers young and old and short and tall to retrieve balls.