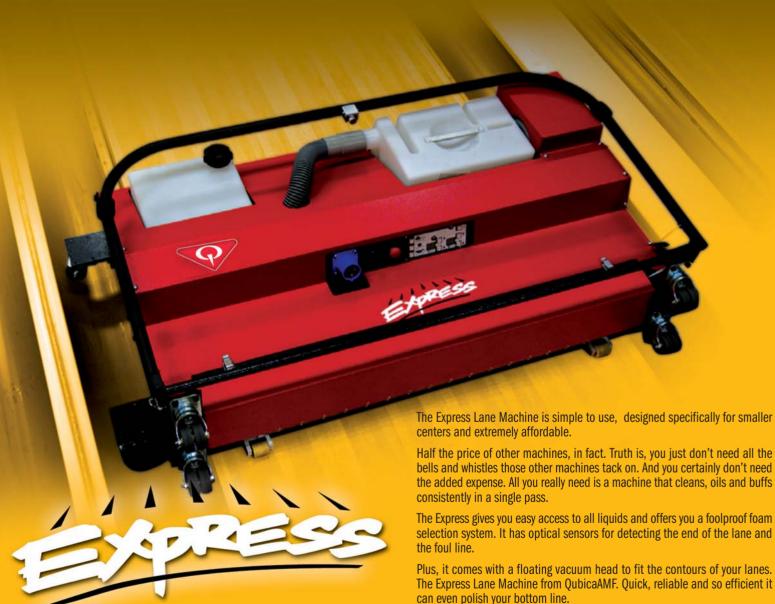

## THE QubicaAMF EXPRESS LANE MACHINE

Simple and easy, the Express is designed to be extremely reliable for the needs of smaller centers but works well in any size center.

The Express combination machine cleans, oils, and buffs in a single pass.

Access to all liquids is easy with cleaner and waste containers right on top (this means no hoods to open).

Using QubicaAMF's foam selection system couldn't be simpler. First select the combination of color coded foams that meet the desired oil pattern across the lane, enter the oiling and buffing distances on the digital key pad, and then let it run.

The Express Machine features optical sensors for detecting end of lane and foul line making it more reliable than mechanical switches.