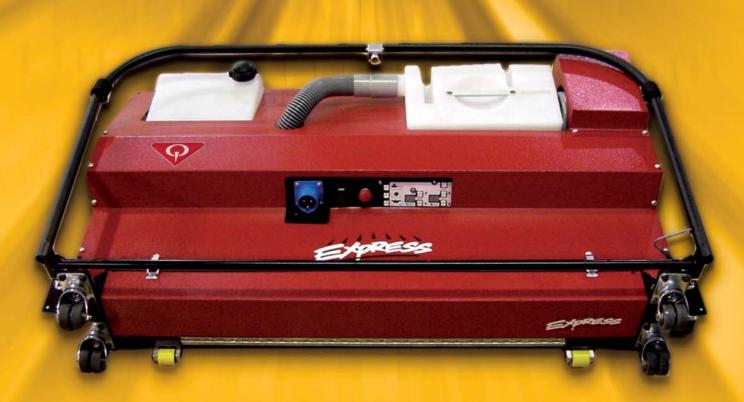

Access to all liquids is easy with cleaner and waste containers right on top (this means no hoods to open).

Using QubicaAMF's foam selection system couldn't be simpler. First select the combination of color coded foams that meet the desired oil pattern across the lane, enter the oiling and buffing distances on the digital key pad, and then let it run.

The Express Machine features optical sensors for detecting end of lane and foul line making it more reliable than mechanical switches.