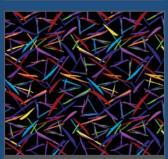

## **HAVE CUSTOMERS** NOTICE A GLOWING IMPROVEMENT IN YOUR CARPET.

Eye-catching GlowSplash carpet adds colorful excitement to your concourse area. By day it creates a stylish, contemporary atmosphere for customers in your center. By night and under black light, GlowSplash radiates with vibrant colors and designs. This 34-ounce weight, 100% Nylon, high-traffic carpet is made with a process that actually fuses the neon dyes to the nylon fibers for greater glow properties. And two stain protectors protect against fiber-color change and spills

253-003-005 GLOWSPLASH Kaleidoscope

253-003-007 GLOWSPLASH Cosmic