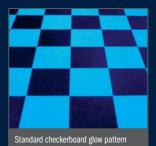

## **CUSTOMERS WILL GIVE YOU GLOWING REVIEWS OF THESE FLOOR TILES.**

GlowSplash industrial floor tiles are made from vinyl (PVC) resin compounded with high quality plasticizers and stabilizers and compressed under high pressure and Glow Tile temperature. These 12" x 12" tiles bring you the following advantages:

- Dense, non-porous composition with longlasting durability
- Authentic granite color and patterns with exceptional color fastness
- Resilient underfoot comfort with high wear and dent resistance
- Non-allergenic as well as mildew and odor resistant
- Available in checkerboard kit; or in all glow or non-glow tiles to create your own pattern. 45 tiles to the box

(612-530-500) GLOWSPLASH Checkerboard Pattern Kit: 90 tiles (45 glow/45 non-glow) plus acrylic emulsion glue