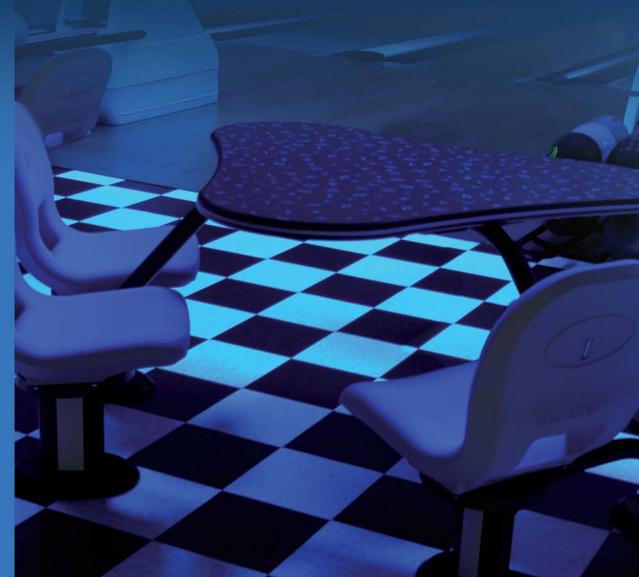

## **PUT LONG-LASTING FUN** AT YOUR CUSTOMER'S FEET.

Give your customers even more glow-in-the-dark fun and excitement by installing GlowSplash Tiles and Carpet throughout your center. Both have a colorful, clean look customers will like when your normal white lights are on, and love when your black lights come on.

You'll appreciate how GlowSplash Tiles and Carpet tie in to the Xtreme bowling experience. Plus the fact that both of these attractive, commercialgrade floor-coverings come from QubicaAMF, just like all of your other Front-End needs - from pinspotters to lanes, ball returns to furniture, scoring and entertainment software, and bowling supplies. QubicaAMF has what you need to outfit a new center or upgrading your existing one.

## **CUSTOMERS WILL GIVE YOU GLOWING REVIEWS OF THESE FLOOR TILES.**

GlowSplash industrial floor tiles are made from vinyl (PVC) resin compounded with high quality plasticizers and stabilizers and compressed under high pressure and Glow Tile temperature. These 12" x 12" tiles bring you the following advantages:

- Dense, non-porous composition with longlasting durability
- Authentic granite color and patterns with exceptional color fastness
- Resilient underfoot comfort with high wear and dent resistance
- Non-allergenic as well as mildew and odor resistant
- Available in checkerboard kit; or in all glow or non-glow tiles to create your own pattern. 45 tiles to the box

## **HAVE CUSTOMERS** NOTICE A GLOWING IMPROVEMENT IN YOUR CARPET.

Eye-catching GlowSplash carpet adds colorful excitement to your concourse area. By day it creates a stylish, contemporary atmosphere for customers in your center. By night and under black light, GlowSplash radiates with vibrant colors and designs. This 34-ounce weight, 100% Nylon, high-traffic carpet is made with a process that actually fuses the neon dyes to the nylon fibers for greater glow properties. And two stain protectors protect against fiber-color change and spills