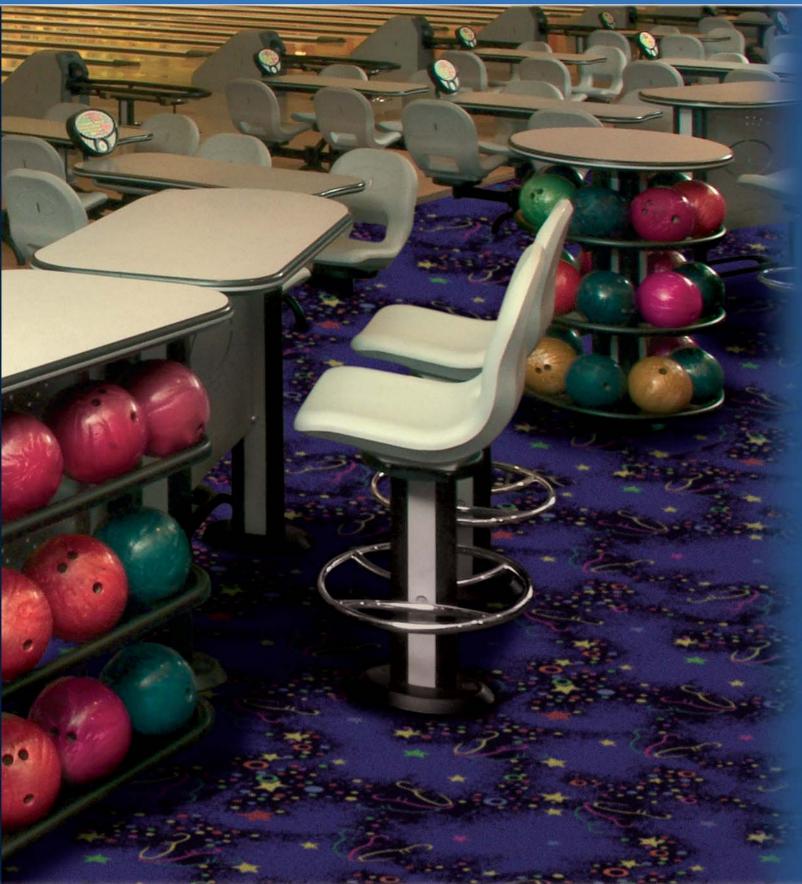

## **HAVE CUSTOMERS** NOTICE A GLOWING IMPROVEMENT IN YOUR CARPET.

Eye-catching GlowSplash carpet adds colorful excitement to your concourse area. By day it creates a stylish, contemporary atmosphere for customers in your center. By night and under black light, GlowSplash radiates with vibrant colors and designs. This 34-ounce weight, 100% Nylon, high-traffic carpet is made with a process that actually fuses the neon dyes to the nylon fibers for greater glow properties. And two stain protectors protect against fiber-color change and spills

253-003-005 GLOWSPLASH Kaleidoscope

253-003-007 GLOWSPLASH Cosmic