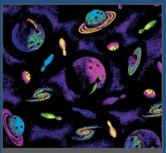

## **HAVE CUSTOMERS** NOTICE A GLOWING IMPROVEMENT IN YOUR CARPET.

Eye-catching GlowSplash carpet adds colorful excitement to your concourse area. By day it creates a stylish, contemporary atmosphere for customers in your center. By night and under black light, GlowSplash radiates with vibrant colors and designs. This 34-ounce weight, 100% Nylon, high-traffic carpet is made with a process that actually fuses the neon dyes to the nylon fibers for greater glow properties. And two stain protectors protect against fiber-color change and spills

253-003-005 GLOWSPLASH Kaleidoscope

253-003-007 GLOWSPLASH Cosmic