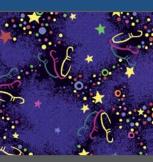

## **HAVE CUSTOMERS** NOTICE A GLOWING IMPROVEMENT IN YOUR CARPET.

Eye-catching GlowSplash carpet adds colorful excitement to your concourse area. By day it creates a stylish, contemporary atmosphere for customers in your center. By night and under black light, GlowSplash radiates with vibrant colors and designs. This 34-ounce weight, 100% Nylon, high-traffic carpet is made with a process that actually fuses the neon dyes to the nylon fibers for greater glow properties. And two stain protectors protect against fiber-color change and spills

253-003-005 GLOWSPLASH Kaleidoscope

253-003-007 GLOWSPLASH Cosmic