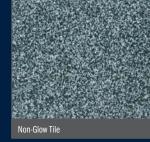

## **CUSTOMERS WILL GIVE YOU GLOWING REVIEWS OF THESE FLOOR TILES.**

GlowSplash industrial floor tiles are made from vinyl (PVC) resin compounded with high quality plasticizers and stabilizers and compressed under high pressure and Glow Tile temperature. These 12" x 12" tiles bring you the following advantages:

- Dense, non-porous composition with longlasting durability
- Authentic granite color and patterns with exceptional color fastness
- Resilient underfoot comfort with high wear and dent resistance
- Non-allergenic as well as mildew and odor resistant
- Available in checkerboard kit; or in all glow or non-glow tiles to create your own pattern. 45 tiles to the box

(612-530-500) GLOWSPLASH Checkerboard Pattern Kit: 90 tiles (45 glow/45 non-glow) plus acrylic emulsion glue