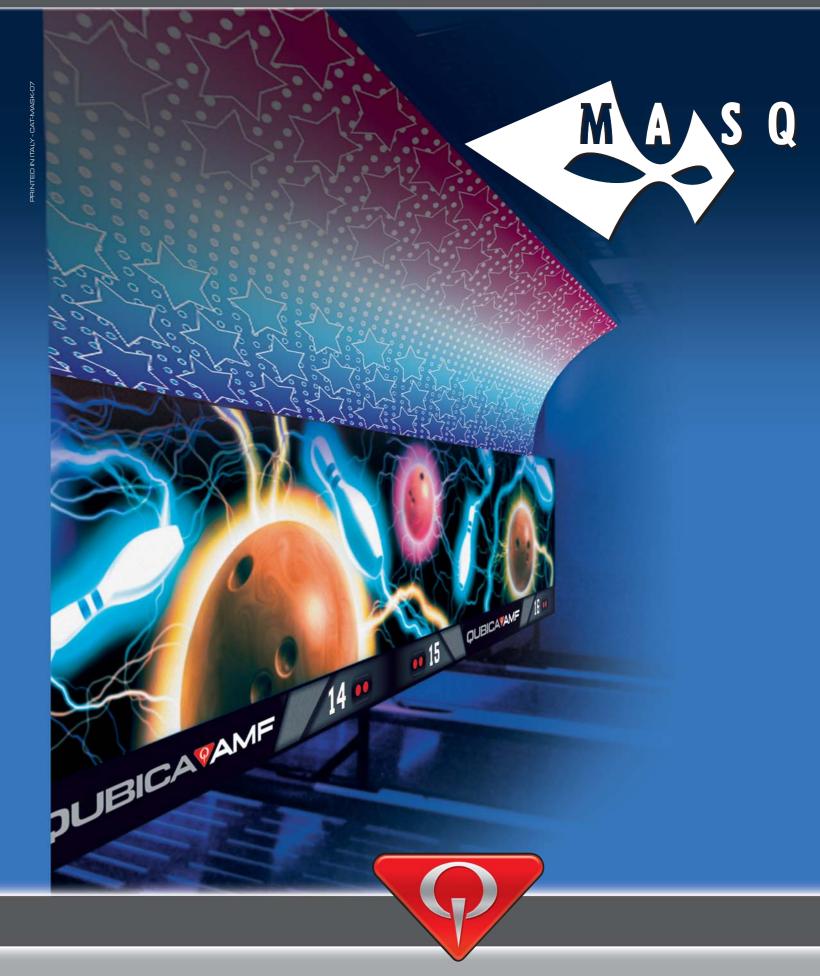

# MAS Q

# BRIGHT AND EXCITING QUBICAAMF MASKING CAN GIVE YOUR ENTIRE CENTER A NEW AND **INVITING LOOK OVERNIGHT** A LOOK YOUR CUSTOMERS ARE SURE TO APPRECIATE.

Colorful and stunning QubicaAMF MASQ panels elevate the fun factor for bowlers. Add the MASQ Back-Lit kit, and the fun takes on a whole new look the moment the glow-in-the-dark colors dramatically light up your center's atmosphere.

In fact, nothing changes the appearance of your center as fast as installing new MASQ panels from QubicaAMF. You can transform the entire feel of your center overnight thanks to their easy installation.

The MASQ Collection includes traditional glow-in-the-dark masking panels, and traditional and Curvature upper tier panels that add an even higher impact to panel designs. The Spectrum lighting system and MASQ Back-Lit kit enhance panel designs even further by providing additional colorful lighting options.