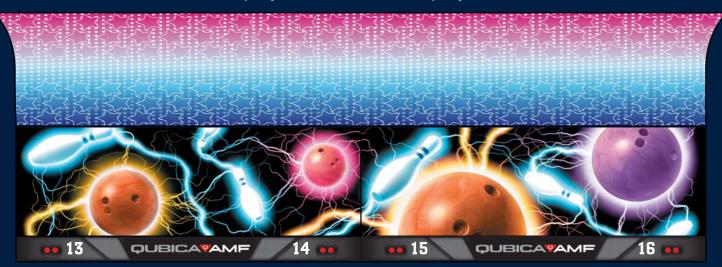

## ELECTRICITY LOWER - 10' Curvature - Blue/Purple Stars - 9' Curvature - Blue/Purple Stars

CLASSICAL LOWER

**CLASSICAL UPPPER** 

XTREME EXPLOSION LOWER - 10' Curvature - Red/Yellow Stars - 9' Curvature - Red/Yellow Stars

# **GLOW IMPACT** IMAGES

The MASQ collection boasts a selection of wild graphic images to choose from. All come in super-vivid, glow-in-the-dark colors.