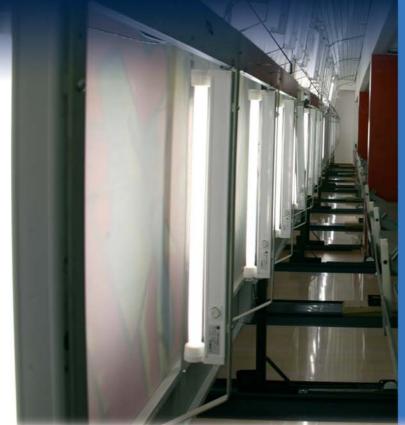

# **OPTIONAL BACK-LIT ILLUMINATION KIT**

Add the MASQ Back-Lit kit and fluorescent tubes illuminate and broadcast MASQ images in sharp, eye-popping color. Ordinary, longlife fluorescent tubes provide all the lighting MASQ Back-Lit panels require to produce their dazzling effects. This top-of-the-line choice brings immediate, astounding change to a center look.

# **ADD A LIGHT SHOW ABOVE YOUR MASKING** WITH CURVATURE UPPER TIERS **& SPECTRUM LIGHTING**

Curvature upper tier panels provide a smoothly curving surface connecting the tops of masking panels with the ceiling. Upgrade to the Spectrum lighting system and watch your Curvature panels change colors, between eight different patterns, all controlled from your front desk.