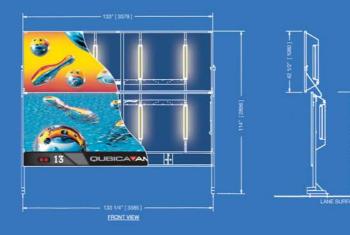

# **OPTIONAL BACK-LIT ILLUMINATION KIT**

Add the MASQ Back-Lit kit and fluorescent tubes illuminate and broadcast MASQ images in sharp, eye-popping color. Ordinary, longlife fluorescent tubes provide all the lighting MASQ Back-Lit panels require to produce their dazzling effects. This top-of-the-line choice brings immediate, astounding change to a center look.

# MASQ Collection

Lower & Upper Tier Panels with Back-Lit Kit These top of-the-line panels with Back-Lit kit have Velcro fasteners, enabling you to change the artistic mood of your center in no time at all. Storage is a snap, too. Panel film images roll up into small, easy-to-store tubes for safekeeping.