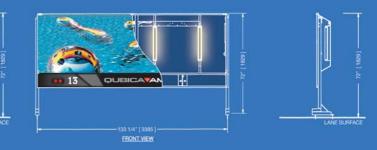

# **OPTIONAL BACK-LIT ILLUMINATION KIT**

Add the MASQ Back-Lit kit and fluorescent tubes illuminate and broadcast MASQ images in sharp, eye-popping color. Ordinary, longlife fluorescent tubes provide all the lighting MASQ Back-Lit panels require to produce their dazzling effects. This top-of-the-line choice brings immediate, astounding change to a center look.

# **ADD A LIGHT SHOW ABOVE YOUR MASKING** WITH CURVATURE UPPER TIERS **& SPECTRUM LIGHTING**

Curvature upper tier panels provide a smoothly curving surface connecting the tops of masking panels with the ceiling. Upgrade to the Spectrum lighting system and watch your Curvature panels change colors, between eight different patterns, all controlled from your front desk.