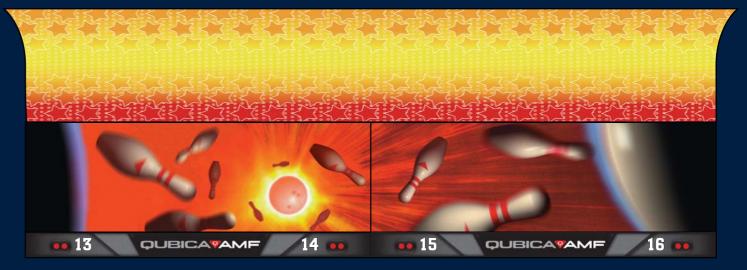

## ELECTRICITY LOWER - 10' Curvature - Blue/Purple Stars - 9' Curvature - Blue/Purple Stars

CLASSICAL LOWER

**CLASSICAL UPPPER** 

XTREME EXPLOSION LOWER - 10' Curvature - Red/Yellow Stars - 9' Curvature - Red/Yellow Stars