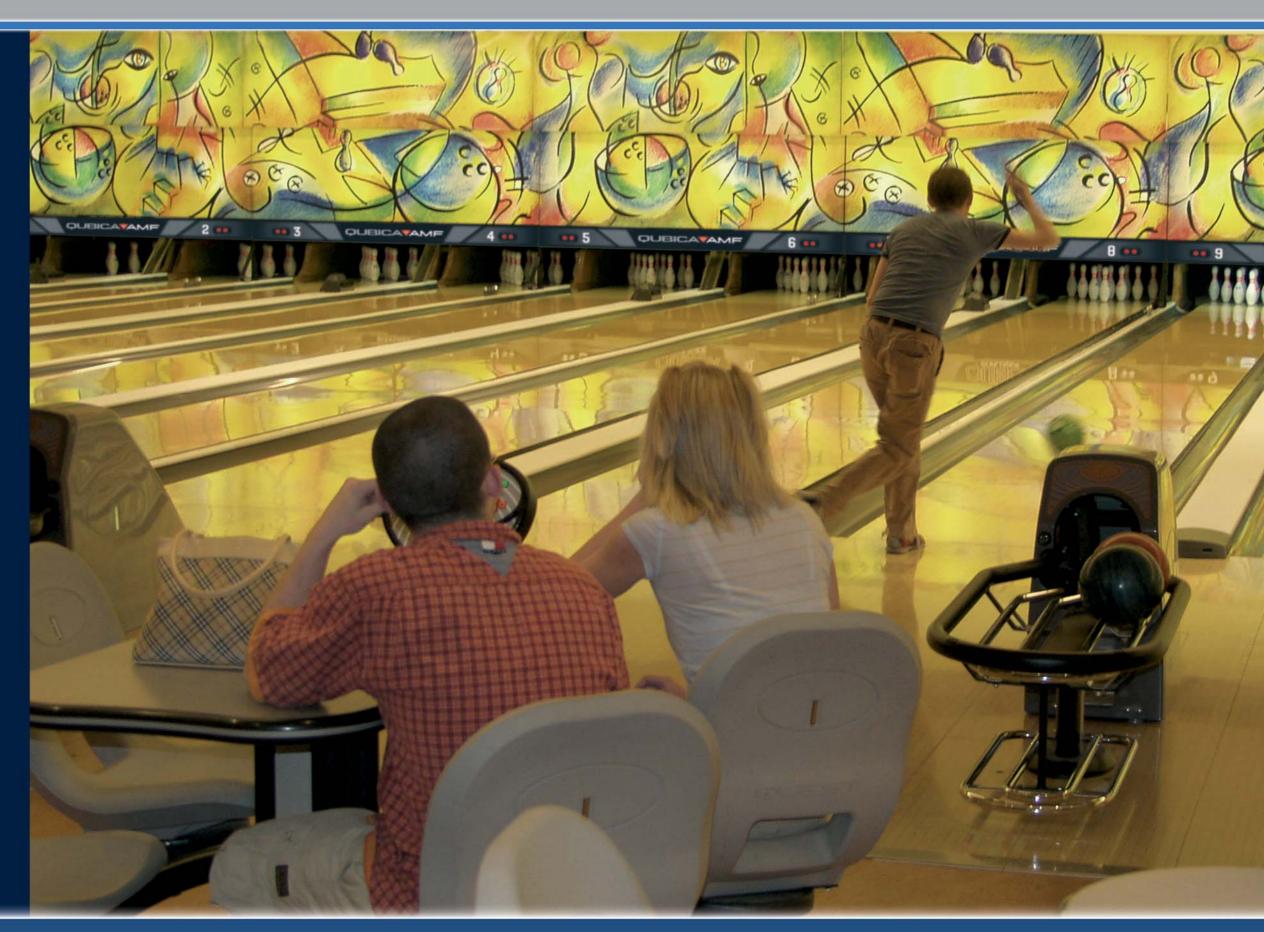

# BRIGHT AND EXCITING QUBICAAMF MASKING CAN GIVE YOUR ENTIRE CENTER A NEW AND **INVITING LOOK OVERNIGHT** A LOOK YOUR CUSTOMERS ARE SURE TO APPRECIATE.

Colorful and stunning QubicaAMF MASQ panels elevate the fun factor for bowlers. Add the MASQ Back-Lit kit, and the fun takes on a whole new look the moment the glow-in-the-dark colors dramatically light up your center's atmosphere.

# **LOWER AND UPPER MASQ PANELS**

With its modular design, the MASQ Collection installs quickly and easily. With its choices, imagery, and high definition, MASQ Collection panels are without question the industry's finest – and their durable transparent film makes them long-lasting as well.

# **GLOW IMPACT** IMAGES

The MASQ collection boasts a selection of wild graphic images to choose from. All come in super-vivid, glow-in-the-dark colors.