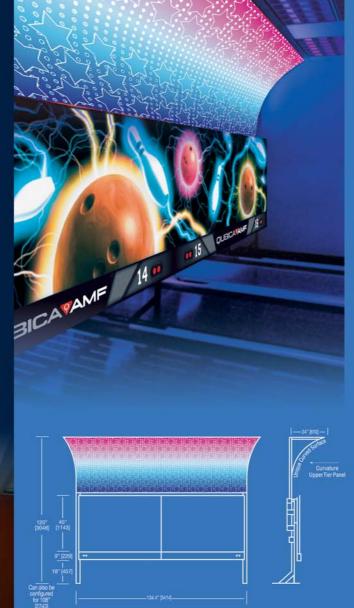

# **ADD A LIGHT SHOW ABOVE YOUR MASKING** WITH CURVATURE UPPER TIERS **& SPECTRUM LIGHTING**

Curvature upper tier panels provide a smoothly curving surface connecting the tops of masking panels with the ceiling. Upgrade to the Spectrum lighting system and watch your Curvature panels change colors, between eight different patterns, all controlled from your front desk.

# **MASQ** Collection

MASQ Collection - Lower & Upper Tier Panels MASQ Collection – Lower Tier Panels This deluxe 3-D double-tiered design comes in standard heights to This MASQ traditional collection provides a variety of exciting designs accommodate any ceiling requirement. Only a simple kit is necessary with all the MASQ benefits of quick installation, mixing and matching, for upgrading. and easy upgrade.