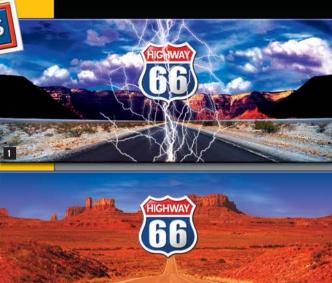

Highway66 offers a range of accessories, all of which provide a guaranteed attractive impact. Choose your favorite masking unit from the following images to complete your total look:

- 1) THUNDER ALLEY
- 2) DESET RUN
- 3) CITY LIMITS

Highway66 is available with decorative lane surfaces to compliment your venue's décor.

- A) Traditional Wood Grain With glow-in-the-dark tracking line effect
- B) Highway

With glow-in-the dark tricky highway lane version