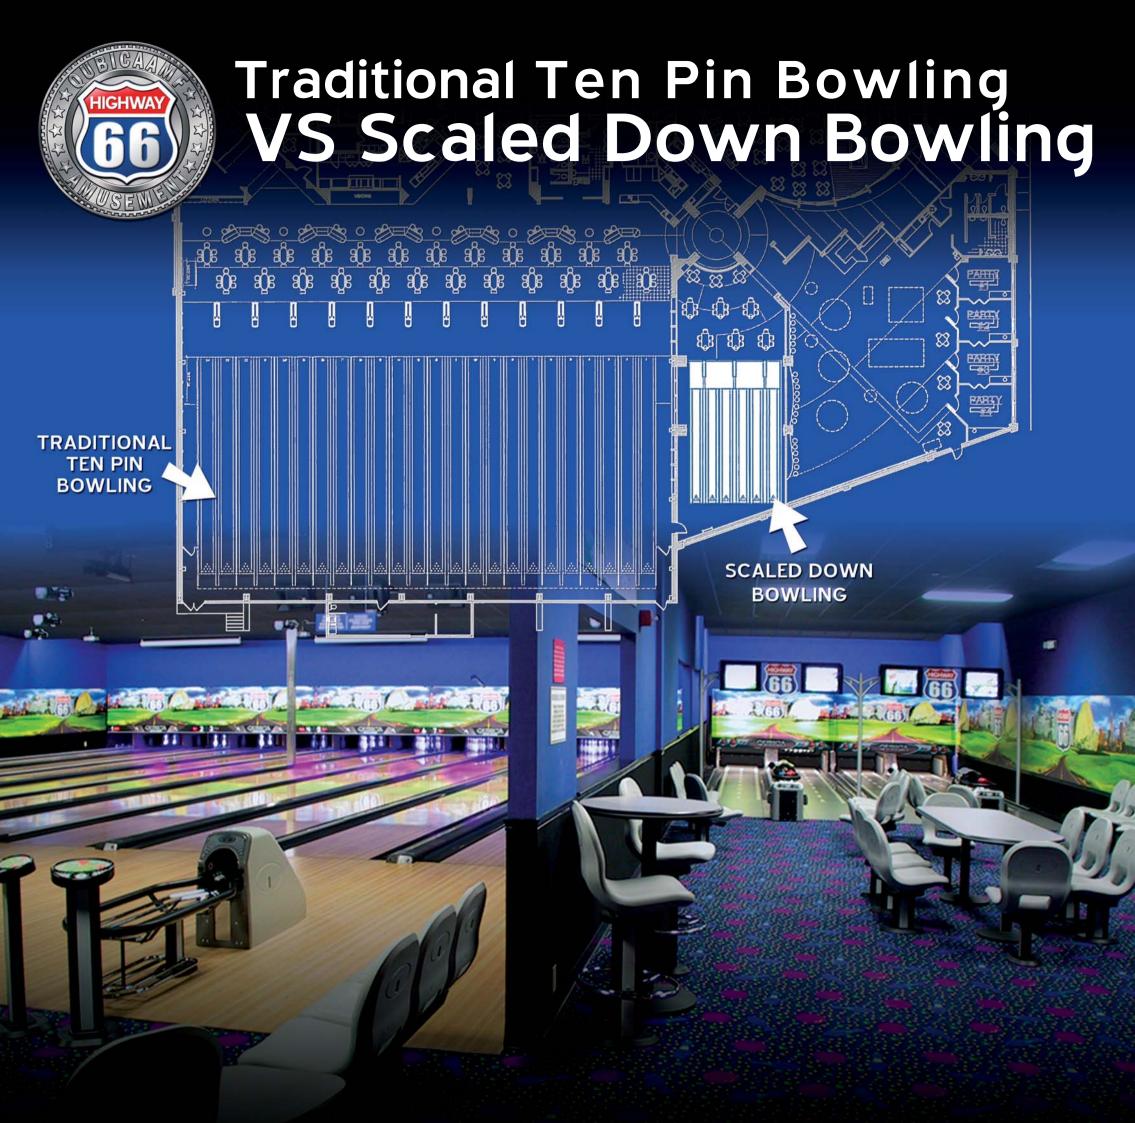

me suited to high traffic venues. A very fast game, whereby players can insert the payment and throw 3 or 5 balls at full sets of pins. From the setup utility management can establish to issue redemption tickets for 3 or 5 successful shots and enable them to continue for a change at the mega prize.

## **TARGTEN**

Targten, an outstanding mix of thrill and combat wrapped in a seemingly traditional tenpin experience. The players will marvel as they move through the 10 different environments batting against each of the challenging enemy characters they confront.

### **BLOX**

Blox, a game styled with attractive playing elements for all ages, features a logical relantionship between what you've bowled, while trying to arrange a series of three of your character blocks to earn win points.