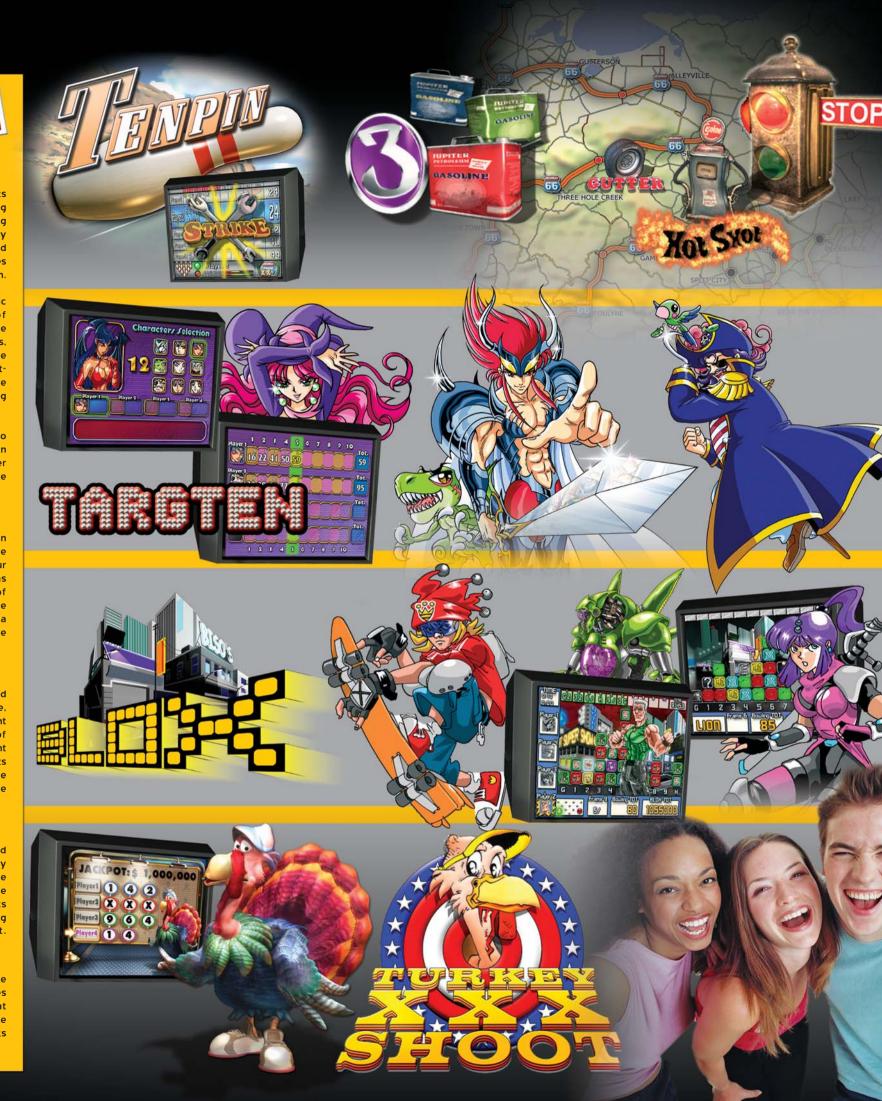

# **TENPIN TOUR**

A game based on the traditional tenpin rules with a thrilling twist of alternative excitement. Tenpin Tour will take your guest motoring along the highway as they progress through their game of tenpin. Tricky stops and bonuses are built into the road map adding a secondary level of fun. competitive action.

# **TURKEY SHOOT**

A thrilling walk-up and play game suited to high traffic venues. A very fast game, whereby players can insert the payment and throw 3 or 5 balls at full sets of pins. From the setup utility management can establish to issue redemption tickets for 3 or 5 successful shots and enable them to continue for a change at the mega prize.

## **TARGTEN**

Targten, an outstanding mix of thrill and combat wrapped in a seemingly traditional tenpin experience. The players will marvel as they move through the 10 different environments batting against each of the challenging enemy characters they confront.

### **BLOX**

Blox, a game styled with attractive playing elements for all ages, features a logical relantionship between what you've bowled, while trying to arrange a series of three of your character blocks to earn win points.