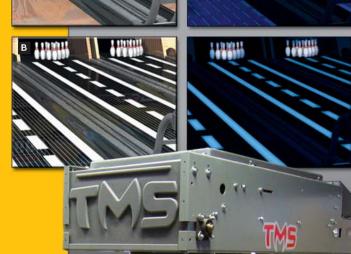

Highway66 is available with decorative lane surfaces to compliment your venue's décor.

- A) Traditional Wood Grain With glow-in-the-dark tracking line effect
- B) Highway

With glow-in-the dark tricky highway lane version

TMS String Pinsetter Machine
All of our scaled down bowling
machine are powered by the
proven reliability of the TMS
pinsetting system electronically
controlled and engineered from
the highest quality components.
TMS has been designed to serve
you for many untroubled years.