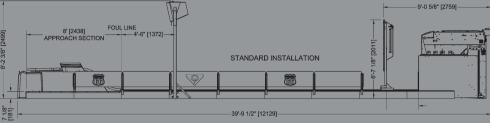

# 28' [8534] LANE SECTION 9' 0 5/8' [2759] APPROACH SECTION

### **Dimensions**

Standard length: Standard length: 39' - 9 1/2 " [ 12.129 mt] Customized length available: Width: 9' - 2 1/2 " [ 2.807 mt] Minimum Height Required: 8' - 2 3/8 " [ 12.129 mt] customized height available Total Weight per standard unit length 5600 lb [ Kg 2545]