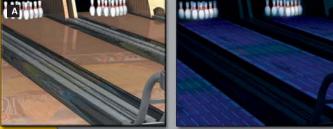

Highway66 is available with decorative lane surfaces to compliment your venue's décor.

- A) Traditional Wood Grain With glow-in-the-dark tracking line effect
- B) Highway

With glow-in-the dark tricky highway lane version