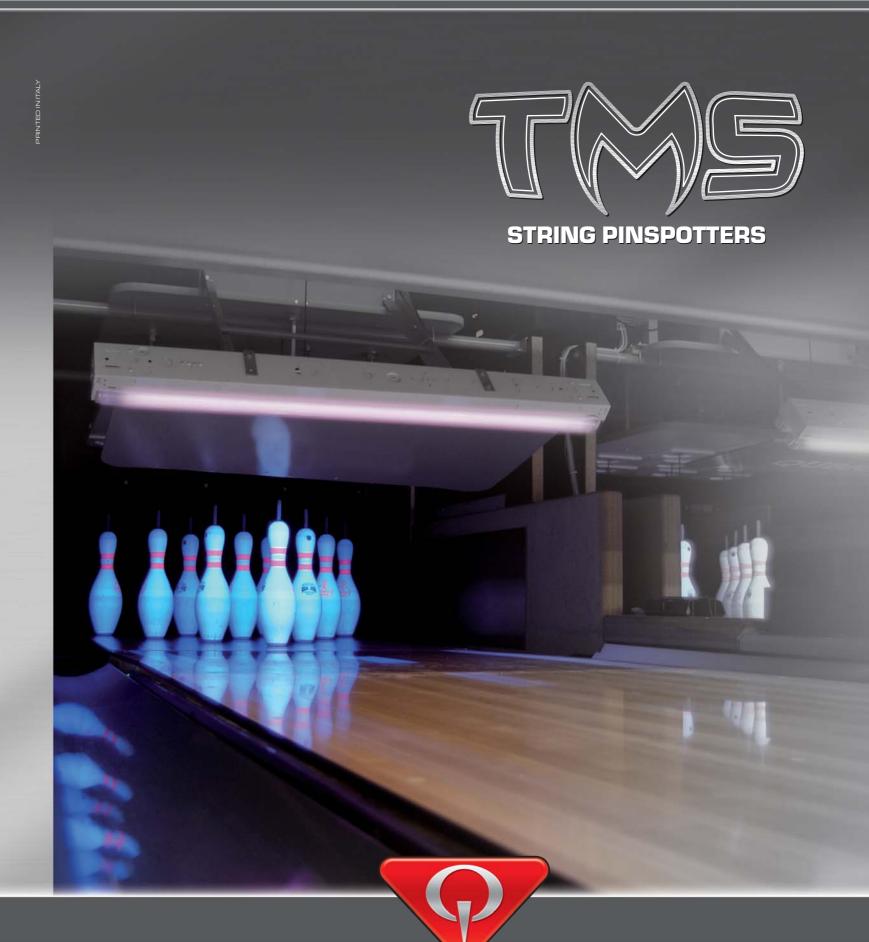

## THE TMS UNIT DELIVERS EVERYTHING YOU AND YOUR BOWLERS EXPECT IN A PINSPOTTER.

It's the ideal pinspotter for a family entertainment center. It's the perfect pinspotter for lanes at a nightclub or resort. And for lanes in a college or university setting, it's the pinspotter of choice.

The TMS Pinspotter from QubicaAMF is the affordable alternative to automatic pinspotters that performs so much like them your bowlers won't notice the difference.

The chief hallmark of QubicaAMF top-of-the-line pinspotters – proven reliability – is the same one you'll find in the TMS unit with its string technology. That makes it a great choice for small to medium-size bowling centers where recreational open-play is the most prevalent form of bowling. And that's true for a new center or one looking to replace its older pinspotting equipment.

The TMS unit is designed and engineered to be trouble-free and require less maintenance than a traditional automatic pinspotter. Reliable and simple to maintain, the QubicaAMF TMS Pinspotter gives you solid, bottom-line reasons to choose it for any entertainment setting.