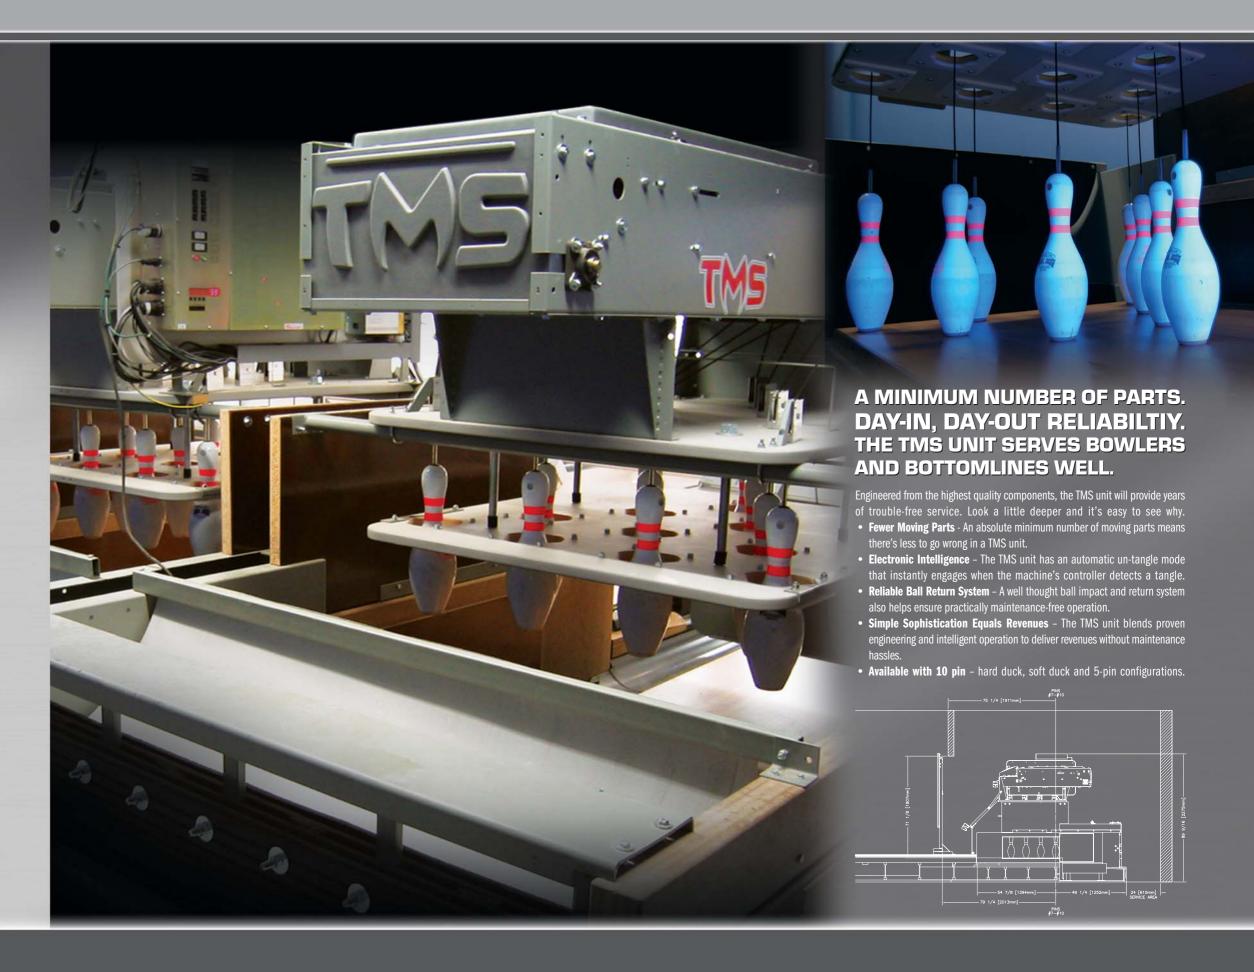

The TMS Pinspotter from QubicaAMF is the affordable alternative to automatic pinspotters that performs so much like them your bowlers won't notice the difference.

The chief hallmark of QubicaAMF top-of-the-line pinspotters – proven reliability – is the same one you'll find in the TMS unit with its string technology. That makes it a great choice for small to medium-size bowling centers where recreational open-play is the most prevalent form of bowling. And that's true for a new center or one looking to replace its older pinspotting equipment.

The TMS unit is designed and engineered to be trouble-free and require less maintenance than a traditional automatic pinspotter. Reliable and simple to maintain, the QubicaAMF TMS Pinspotter gives you solid, bottom-line reasons to choose it for any entertainment setting.