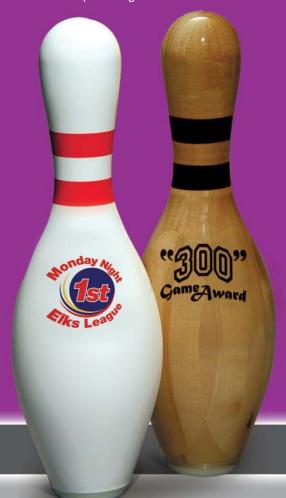

#### **TROPHY PINS**

QubicaAMF's Trophy Pins are a unique prize that carry more impact than a traditional bowling trophy and are an interesting conversation piece wherever they're displayed. Available clear or colored, trophy pins are an excellent promotional opportunity when customized with your center's or sponsor's name and corporate logo.