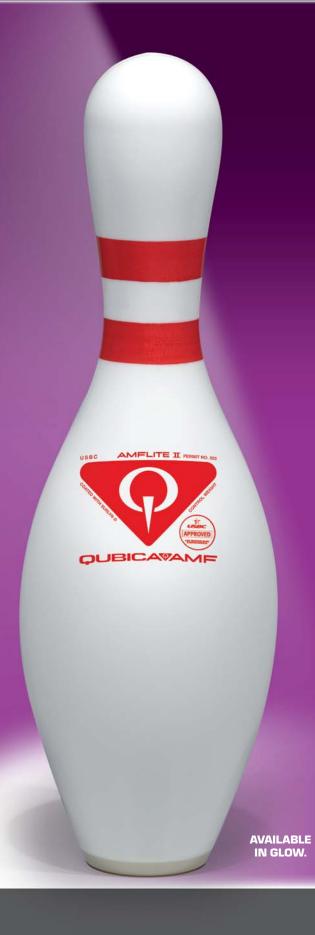

#### **AMFLite II**

Made in the USA from the finest grade of hard maple, 100% kiln dried in-house, the AMFLite II is the most durable and highest scoring pin in the business. It's patented lock-in nylon base stays in place for the life of the pin. Compression molding using a superior grade of Surlyn, allows a thinner coating and large core, which results in better scoring and fewer neck fractures. QubicaAMF's customized topcoating process offers better performance in all machines, improved appearance, and a longer lasting pin. The AMFLite II has established standards that remain the highest in the industry, and the manufacturer's warranty guarantees complete customer satisfaction.

THE STANDARD
of excellence all other pins
ARE MEASURED AGAINST.