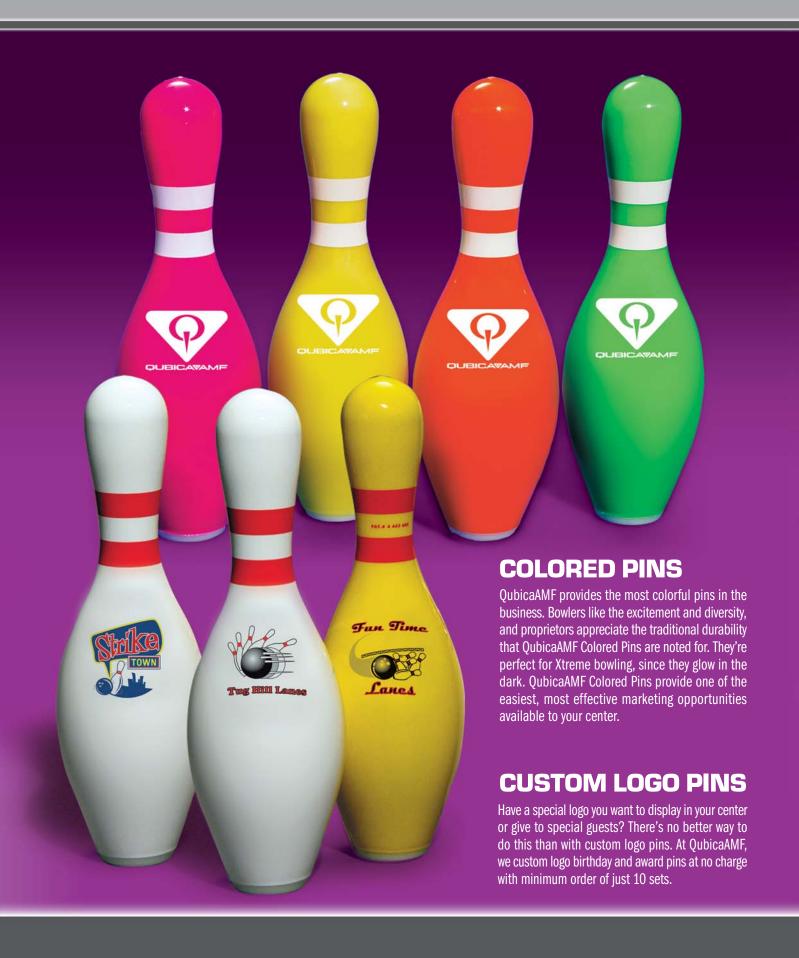

# QUBICAAMF IS RECOGNIZED AS THE WORLD'S LEADING MANUFACTURER OF HIGH SCORING, INCREDIBLY DURABLE AND EXTREMELY ATTRACTIVE BOWLING PINS.

The AMFLite II continues to shatter the tournament records. The AMFLite Pinnacle is the peak of perfection in pin production. QubicaAMF's Colored Pins get more vibrant and creative every year, and the Trophy Pins are a pleasure to behold.