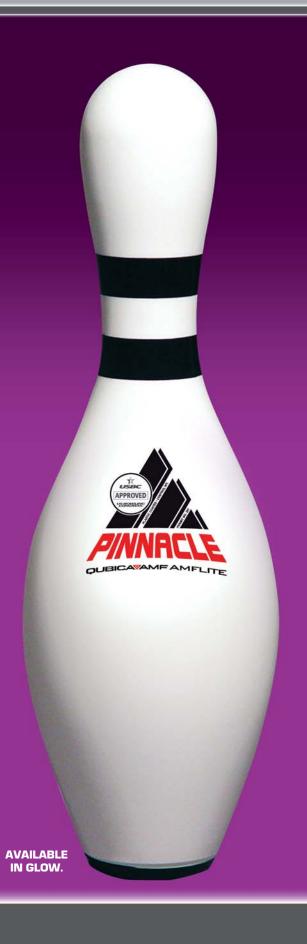

#### **PINNACLE**

The AMFLite Pinnacle, was engineered based upon the industry's best-selling pin, the AMFLite II, and then enhanced with a 50 percent increase in Surlyn thickness in the ball impact area to reduce core compression and extend pin life. The pin features a specially formulated lock-in, black base to reduce pin sliding and is manufactured from clear, straight grain, white maple. The AMFLite Pinnacle is such a revolutionary product that we offer a two-year or 10,000 game warranty.

### PINNACLE (N): the highest level or degree attainable: "THE PEAK OF PERFECTION"